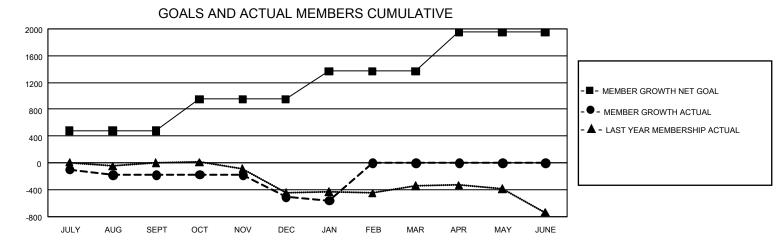

## GAT MONTHLY MEMBERSHIP PROGRESS REPORT

GMT Constitutional Area 1, Group I

REPORT DOES NOT INCLUDE CLUBS IN UNDISTRICTED AREAS.

| Clubs                 |               |           |               | Members               |                         |                         |                                                    |
|-----------------------|---------------|-----------|---------------|-----------------------|-------------------------|-------------------------|----------------------------------------------------|
| RESULTS FOR 2022-2023 |               |           |               | RESULTS FOR 2022-2023 |                         |                         |                                                    |
| QUARTER               | NEW CLUB GOAL | NEW CLUBS | DROPPED CLUBS |                       | MBER GROWTH NET<br>GOAL | MEMBER GROWTH<br>ACTUAL | DROPPED MEMBERS<br>ACTUAL (including<br>transfers) |
| JULY/AUG/SEPT         | - 18          | 0         | 6             | JULY/AUG/SEPT         | 477                     | 550                     | 625                                                |
| OCT/NOV/DEC           | 42            | 1         | 11            | OCT/NOV/DEC           | 474                     | 607                     | 891                                                |
| JAN/FEB/MAR           | 18            | 0         | 3             | JAN/FEB/MAR           | 419                     | 263                     | 244                                                |
| APR/MAY/JUNE          | 42            | 0         | 0             | APR/MAY/JUNE          | 579                     | 0                       | 0                                                  |