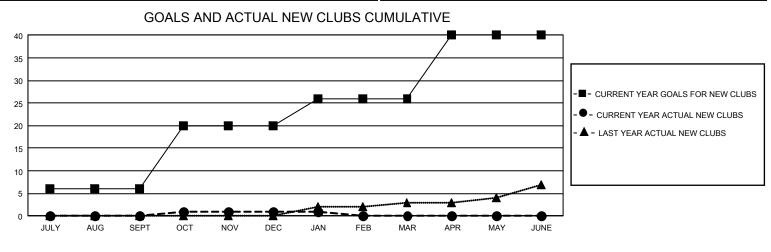

## GAT MONTHLY MEMBERSHIP PROGRESS REPORT

GMT Constitutional Area 1, Group I

REPORT DOES NOT INCLUDE CLUBS IN UNDISTRICTED AREAS.

| Clubs                 |               |           |               | Members               |                         |                         |                                                    |
|-----------------------|---------------|-----------|---------------|-----------------------|-------------------------|-------------------------|----------------------------------------------------|
| RESULTS FOR 2022-2023 |               |           |               | RESULTS FOR 2022-2023 |                         |                         |                                                    |
| QUARTER               | NEW CLUB GOAL | NEW CLUBS | DROPPED CLUBS |                       | MBER GROWTH NET<br>GOAL | MEMBER GROWTH<br>ACTUAL | DROPPED MEMBERS<br>ACTUAL (including<br>transfers) |
| JULY/AUG/SEPT         | - 18          | 0         | 6             | JULY/AUG/SEPT         | 477                     | 550                     | 625                                                |
| OCT/NOV/DEC           | 42            | 1         | 11            | OCT/NOV/DEC           | 474                     | 607                     | 891                                                |
| JAN/FEB/MAR           | 18            | 0         | 3             | JAN/FEB/MAR           | 419                     | 263                     | 244                                                |
| APR/MAY/JUNE          | 42            | 0         | 0             | APR/MAY/JUNE          | 579                     | 0                       | 0                                                  |